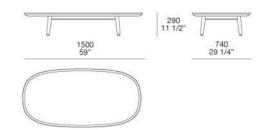

#### **TECHNICAL DESCRIPTION**

TYPOLOGY coffee table

**Structure** in solid wood

**Top** in solid wood or matt/glossy marble

MARCEL WANDERS STUDIO (2015)

тмв048

TMB129

TMB150