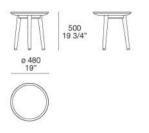

#### **TECHNICAL DESCRIPTION**

TYPOLOGY coffee table

**Structure** in solid wood

**Top** in solid wood or matt/glossy marble

MARCEL WANDERS STUDIO (2015)

тмв048

TMB129

TMB150