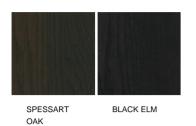

MARCEL WANDERS STUDIO (2015)



#### DESCRIPTION

The Mad Coffe Oval and Round tables complete the Mad collection and have the same identifying feature of diagonally trending legs. The different heights of the tables, when combined with other elements of the collection, create a residential micro architecture and brand new composition possibilities.

MARCEL WANDERS STUDIO (2015)



#### **TECHNICAL DESCRIPTION**

TYPOLOGY coffee table

**Structure** in solid wood

**Top** in solid wood or matt/glossy marble

MARCEL WANDERS STUDIO (2015)

тмв048



TMB129

TMB150





FINISHINGS\STRUCTURE\WOODS (2)



## MAD COFFEE TABLE

FINISHINGS\TOP\WOODS (2)



SPESSART OAK BLACK ELM