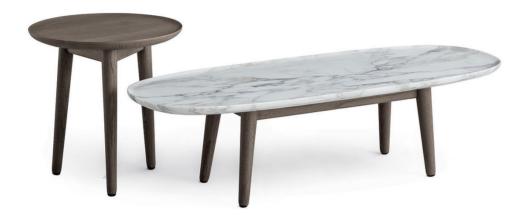

#### DESCRIPTION

The Mad Coffe Oval and Round tables complete the Mad collection and have the same identifying feature of diagonally trending legs. The different heights of the tables, when combined with other elements of the collection, create a residential micro architecture and brand new composition possibilities.

#### **TECHNICAL DESCRIPTION**

TYPOLOGY coffee table

**Structure** in solid wood

**Top** in solid wood or matt/glossy marble

MARCEL WANDERS STUDIO (2015)

тмв048

TMB129

TMB150

## MAD COFFEE TABLE

FINISHINGS\TOP\WOODS (2)

SPESSART OAK BLACK ELM