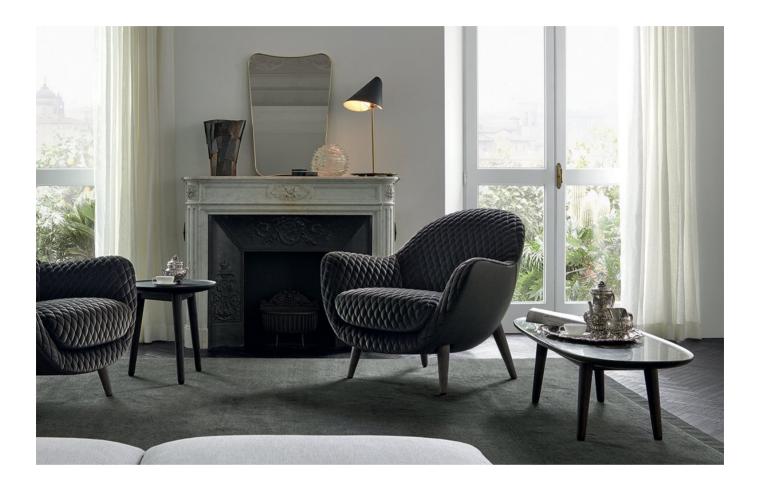

#### DESCRIPTION

The Mad Coffe Oval and Round tables complete the Mad collection and have the same identifying feature of diagonally trending legs. The different heights of the tables, when combined with other elements of the collection, create a residential micro architecture and brand new composition possibilities.

## MAD COFFEE TABLE

FINISHINGS\TOP\WOODS (2)

SPESSART OAK BLACK ELM