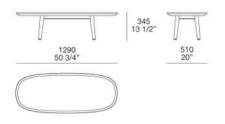

#### **TECHNICAL DESCRIPTION**

TYPOLOGY coffee table

**Structure** in solid wood

**Top** in solid wood or matt/glossy marble

MARCEL WANDERS STUDIO (2015)

тмв048

TMB129

TMB150