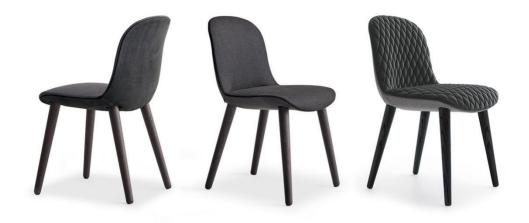

### **DESCRIPTION**

Simple but elegant, sophisticated but versatile: the Mad Dining Chair brings all the special features of the Marcel Wanders' collection to a chair, from the continuous trend of the body to the profile of the seat and chair back, together with the placement of the legs that widen towards the floor.

#### **TYPOLOGY**

chair with or without armrests

#### Structure

solid wood

### Seat/Backrest

flexible moulded polyurethane

#### **Features**

final cover in fabric/leather non removable

MARCEL WANDERS (2015)

FINISHINGS\SEAT \FABRIC (35)