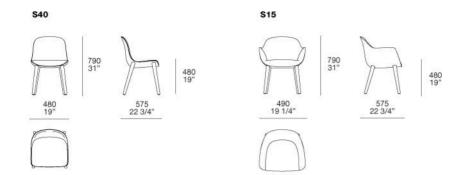

MARCEL WANDERS (2015)



### **DESCRIPTION**

Simple but elegant, sophisticated but versatile: the Mad Dining Chair brings all the special features of the Marcel Wanders' collection to a chair, from the continuous trend of the body to the profile of the seat and chair back, together with the placement of the legs that widen towards the floor.

MARCEL WANDERS (2015)



### **TECHNICAL DESCRIPTION**

#### **TYPOLOGY**

chair with or without armrests

#### Structure

solid wood

### Seat/Backrest

flexible moulded polyurethane

#### **Features**

final cover in fabric/leather non removable

MARCEL WANDERS (2015)



FINISHINGS\SEAT \FABRIC (35)



## **Poliform**

FINISHINGS\SEAT \LEATHER (8)



### **MAD DINING CHAIR**

FINISHINGS\SEAT \GIBSON (1)



GIBSON

### MAD DINING CHAIR

FINISHINGS\STRUCTURE\WOODS (3)