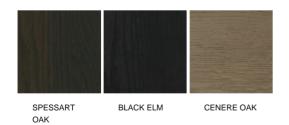

)



### **DESCRIPTION**

Simple but elegant, sophisticated but versatile: the Mad Dining Chair brings all the special features of the Marcel Wanders' collection to a chair, from the continuous trend of the body to the profile of the seat and chair back, together with the placement of the legs that widen towards the floor.

MARCEL WANDERS (2015)



### **TECHNICAL DESCRIPTION**

#### **TYPOLOGY**

chair with or without armrests

#### Structure

solid wood

### Seat/Backrest

flexible moulded polyurethane

#### **Features**

final cover in fabric/leather non removable

MARCEL WANDERS (2015)



FINISHINGS\SEAT \FABRIC (35)



## **Poliform**

FINISHINGS\SEAT \LEATHER (8)



### **MAD DINING CHAIR**

FINISHINGS\SEAT \GIBSON (1)



GIBSON

### MAD DINING CHAIR

FINISHINGS\STRUCTURE\WOODS (3)