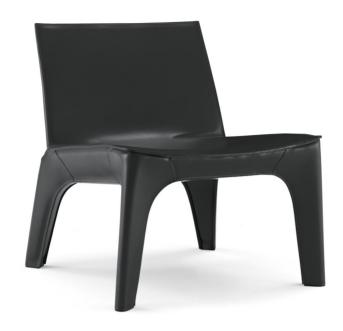

#### **DESCRIPTION**

The BB is an armchair, design Riccardo Blumer e Matteo Borghi, with exoskeleton in hide. The BB is injected with light expended polyurethane whose task is to keep the shape of the chair. A design looking for the efficiency of the materials, sure that this address is basic for a new "aesthetic efficiency".

#### Structure

with cover in hide and inside in low density rigid polyurethane

### BB

BLUMER E BORGHI (2009)