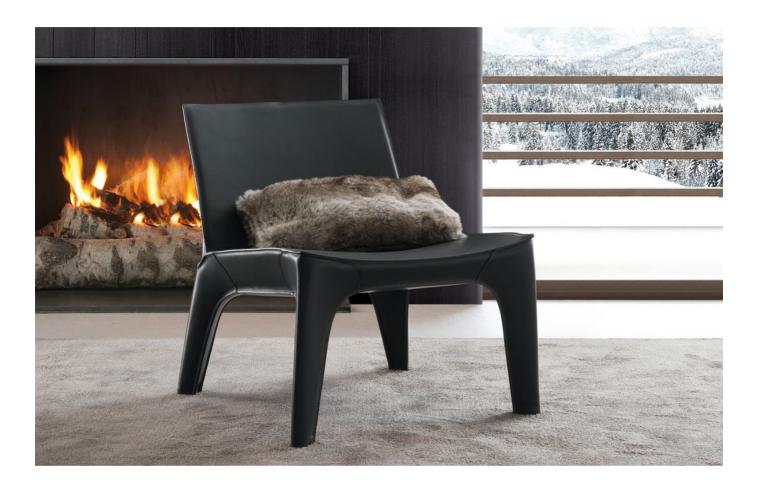

#### **DESCRIPTION**

The BB is an armchair, design Riccardo Blumer e Matteo Borghi, with exoskeleton in hide. The BB is injected with light expended polyurethane whose task is to keep the shape of the chair. A design looking for the efficiency of the materials, sure that this address is basic for a new "aesthetic efficiency".

#### Structure

with cover in hide and inside in low density rigid polyurethane

### BB

BLUMER E BORGHI (2009)