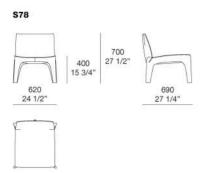

### Typology

armchair

#### Structure

with cover in hide and inside in low density rigid polyurethane