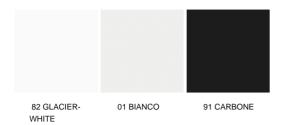

or front side and veneer, mat lacquered colours or glossy lacquered colours on the other sides

#### DRAWER FRONT

panel of wooden particles thickness 25 mm veneered, mat lacquered colours or glossy lacquered colours (faced melamine Tupan for lacquered ones)

#### **FLAP DOOR**

panel of wooden particles thickness 25 mm and poplar plywood thickness 15 mm veneered, mat lacquered colours or glossy lacquered colours (faced melamine Tupan for lacquered ones

#### DRAWER STRUCTURE

panel of wooden particles faced melamine

#### **FEATURES**



the drawers run on partially extractable and soft closing slide runners. Feet in plastic.



R&D POLIFORM (1991)



FINISHINGS\NIGHT TABLE\WOODS (1)



SPESSART OAK

## **ABBINABILI**

FINISHINGS\NIGHT TABLE\MAT LACQUERED COLOURS (27)



## **Poliform**



FINISHINGS\NIGHT TABLE\GLOSSY LACQUERED COLOURS (19)