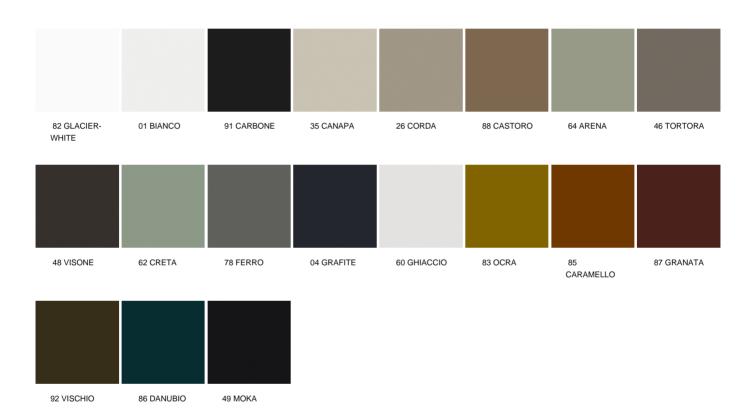

y lacquered colours on the other sides

#### DRAWER FRONT

panel of wooden particles thickness 25 mm veneered, mat lacquered colours or glossy lacquered colours (faced melamine Tupan for lacquered ones)

#### **FLAP DOOR**

panel of wooden particles thickness 25 mm and poplar plywood thickness 15 mm veneered, mat lacquered colours or glossy lacquered colours (faced melamine Tupan for lacquered ones

#### DRAWER STRUCTURE

panel of wooden particles faced melamine

#### **FEATURES**



the drawers run on partially extractable and soft closing slide runners. Feet in plastic.



R&D POLIFORM (1991)



FINISHINGS\NIGHT TABLE\WOODS (1)



SPESSART OAK

## **ABBINABILI**

FINISHINGS\NIGHT TABLE\MAT LACQUERED COLOURS (27)



## **Poliform**



FINISHINGS\NIGHT TABLE\GLOSSY LACQUERED COLOURS (19)