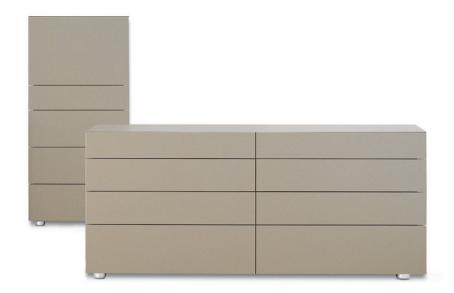

#### **DESCRIPTION**

night table and Chest of drawers

#### DRAWER FRONT

panel of wooden particles thickness 25 mm veneered, mat lacquered colours or glossy lacquered colours (faced melamine Tupan for lacquered ones)

#### **FEATURES**

the drawers run on partially extractable and soft closing slide runners. Feet in plastic.

R&D POLIFORM (1991)

FINISHINGS\NIGHT TABLE\WOODS (1)

SPESSART OAK