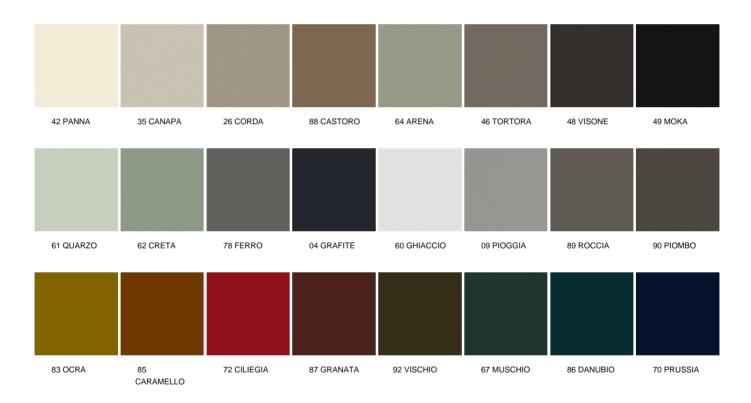

lacquered colours for front side and veneer, mat lacquered colours or glossy lacquered colours on the other sides

#### DRAWER FRONT

panel of wooden particles thickness 25 mm veneered, mat lacquered colours or glossy lacquered colours (faced melamine Tupan for lacquered ones)

#### **FLAP DOOR**

panel of wooden particles thickness 25 mm and poplar plywood thickness 15 mm veneered, mat lacquered colours or glossy lacquered colours (faced melamine Tupan for lacquered ones

#### DRAWER STRUCTURE

panel of wooden particles faced melamine

#### **FEATURES**



the drawers run on partially extractable and soft closing slide runners. Feet in plastic.



R&D POLIFORM (1991)



FINISHINGS\NIGHT TABLE\WOODS (1)



SPESSART OAK

## **ABBINABILI**

FINISHINGS\NIGHT TABLE\MAT LACQUERED COLOURS (27)



## **Poliform**



FINISHINGS\NIGHT TABLE\GLOSSY LACQUERED COLOURS (19)