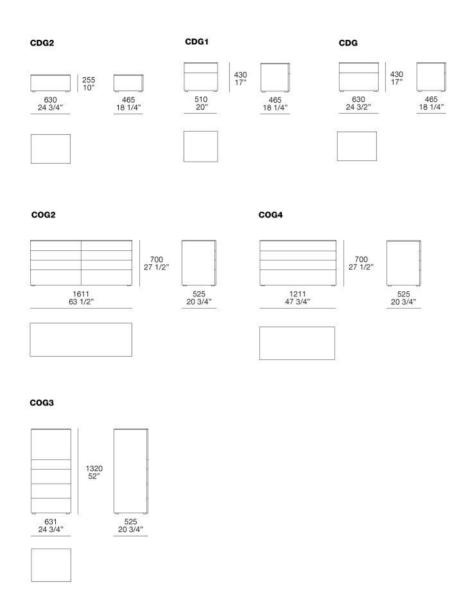

#### **TECHNICAL DESCRIPTION**

#### **DESCRIPTION**

night table and Chest of drawers