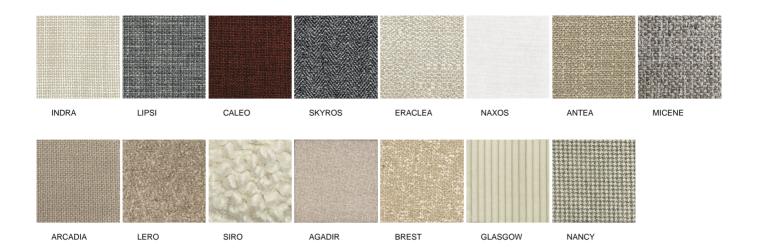

ore comfort. A diversified range of armchairs, poufs and benches that envisage increasingly welcoming dimensions and silhouettes. Jane Large is a generously proportioned armchair. Distinguished by a low backrest, it maximises the softness of the volumes and suggests an immediate sense of comfort.

# JANE LARGE EMMANUEL GALLINA (2018)



## **TECHNICAL DESCRIPTION**

## Typology

Armchair

### Base

Solid wood

#### Structure

Moulded flexible polyurethane, with parts in flexible multi-density polyurethane

#### Pre-cover

Polyester padding, feather and cotton cloth

#### Final cover

Removable in fabric - not removable in leather

## JANE LARGE EMMANUEL GALLINA (2018)



# **Poliform**

# JANE LARGE FINISHINGS\BASE\WOODS (3)



# **JANE LARGE**

FINISHINGS\SEAT AND BACKREST\FABRIC (39)





# JANE LARGE

FINISHINGS\SEAT AND BACKREST\LEATHER (8)