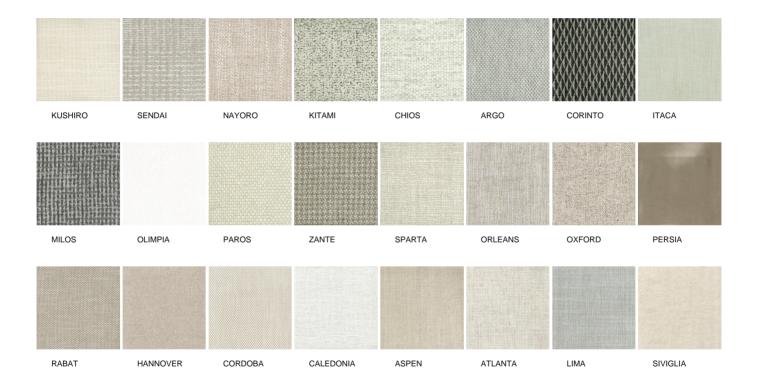

more comfort. A diversified range of armchairs, poufs and benches that envisage increasingly welcoming dimensions and silhouettes. Jane Large is a generously proportioned armchair. Distinguished by a low backrest, it maximises the softness of the volumes and suggests an immediate sense of comfort.

# JANE LARGE EMMANUEL GALLINA (2018)



## **TECHNICAL DESCRIPTION**

## Typology

Armchair

### Base

Solid wood

#### Structure

Moulded flexible polyurethane, with parts in flexible multi-density polyurethane

#### Pre-cover

Polyester padding, feather and cotton cloth

#### Final cover

Removable in fabric - not removable in leather

## JANE LARGE EMMANUEL GALLINA (2018)



# **Poliform**

# JANE LARGE FINISHINGS\BASE\WOODS (3)



# **JANE LARGE**

FINISHINGS\SEAT AND BACKREST\FABRIC (39)





# JANE LARGE

FINISHINGS\SEAT AND BACKREST\LEATHER (8)