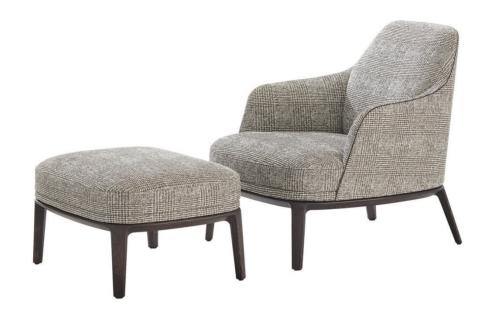

## **DESCRIPTION**

The Jane collection by Emmanuel Gallina is embellished with new components with the aim of providing even more comfort. A diversified range of armchairs, poufs and benches that envisage increasingly welcoming dimensions and silhouettes. Jane Large is a generously proportioned armchair. Distinguished by a low backrest, it maximises the softness of the volumes and suggests an immediate sense of comfort.

# JANE LARGE EMMANUEL GALLINA (2018)

## Typology

Armchair

### Base

Solid wood

#### Structure

Moulded flexible polyurethane, with parts in flexible multi-density polyurethane

#### Pre-cover

Polyester padding, feather and cotton cloth

#### Final cover

Removable in fabric - not removable in leather