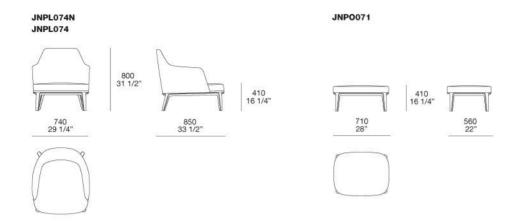

DESCRIPTION**

The Jane collection by Emmanuel Gallina is embellished with new components with the aim of providing even more comfort. A diversified range of armchairs, poufs and benches that envisage increasingly welcoming dimensions and silhouettes. Jane Large is a generously proportioned armchair. Distinguished by a low backrest, it maximises the softness of the volumes and suggests an immediate sense of comfort.

# JANE LARGE EMMANUEL GALLINA (2018)



## **TECHNICAL DESCRIPTION**

## Typology

Armchair

### Base

Solid wood

#### Structure

Moulded flexible polyurethane, with parts in flexible multi-density polyurethane

#### Pre-cover

Polyester padding, feather and cotton cloth

#### Final cover

Removable in fabric - not removable in leather

## JANE LARGE EMMANUEL GALLINA (2018)



# **Poliform**

# JANE LARGE FINISHINGS\BASE\WOODS (3)



# **JANE LARGE**

FINISHINGS\SEAT AND BACKREST\FABRIC (39)





# JANE LARGE

FINISHINGS\SEAT AND BACKREST\LEATHER (8)