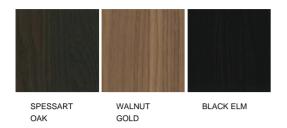

embellished with new components with the aim of providing even more comfort. A diversified range of armchairs, poufs and benches that envisage increasingly welcoming dimensions and silhouettes. Jane Large is a generously proportioned armchair. Distinguished by a low backrest, it maximises the softness of the volumes and suggests an immediate sense of comfort.

# JANE LARGE EMMANUEL GALLINA (2018)



## **TECHNICAL DESCRIPTION**

## Typology

Armchair

### Base

Solid wood

#### Structure

Moulded flexible polyurethane, with parts in flexible multi-density polyurethane

#### Pre-cover

Polyester padding, feather and cotton cloth

#### Final cover

Removable in fabric - not removable in leather

## JANE LARGE EMMANUEL GALLINA (2018)



# **Poliform**

# JANE LARGE FINISHINGS\BASE\WOODS (3)



# **JANE LARGE**

FINISHINGS\SEAT AND BACKREST\FABRIC (39)





# JANE LARGE

FINISHINGS\SEAT AND BACKREST\LEATHER (8)