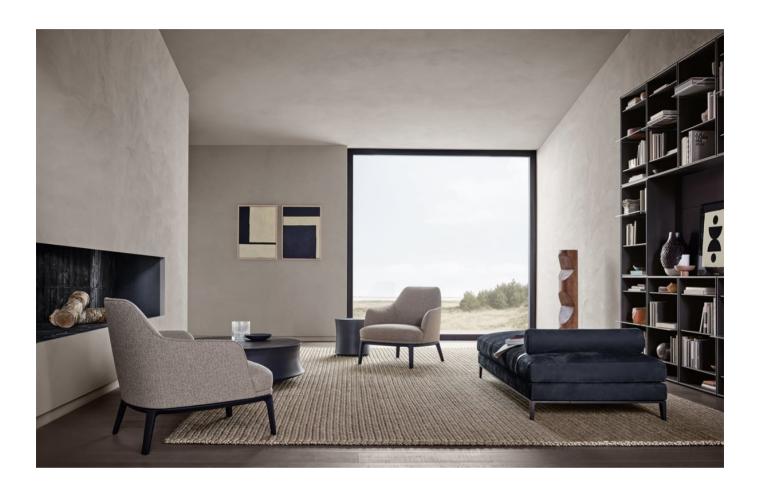

## **DESCRIPTION**

The Jane collection by Emmanuel Gallina is embellished with new components with the aim of providing even more comfort. A diversified range of armchairs, poufs and benches that envisage increasingly welcoming dimensions and silhouettes. Jane Large is a generously proportioned armchair. Distinguished by a low backrest, it maximises the softness of the volumes and suggests an immediate sense of comfort.

# JANE LARGE EMMANUEL GALLINA (2018)