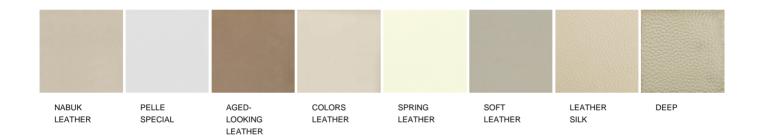

enches that envisage increasingly welcoming dimensions and silhouettes. Jane Large is a generously proportioned armchair. Distinguished by a low backrest, it maximises the softness of the volumes and suggests an immediate sense of comfort.

# JANE LARGE EMMANUEL GALLINA (2018)



## **TECHNICAL DESCRIPTION**

## Typology

Armchair

### Base

Solid wood

#### Structure

Moulded flexible polyurethane, with parts in flexible multi-density polyurethane

#### Pre-cover

Polyester padding, feather and cotton cloth

#### Final cover

Removable in fabric - not removable in leather

## JANE LARGE EMMANUEL GALLINA (2018)



# **Poliform**

# JANE LARGE FINISHINGS\BASE\WOODS (3)



# **JANE LARGE**

FINISHINGS\SEAT AND BACKREST\FABRIC (39)





# JANE LARGE

FINISHINGS\SEAT AND BACKREST\LEATHER (8)