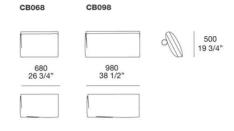

Cuscino schienale con o senza rullo Ø 90 Backrest cushions with or without roll cushion Ø 90

Cuscino opzionale Comfort Optional Comfort cushions

PH098

Cuscino opzionale a fascia Optional band cushion

Poggiatesta Headrest

PH068

680 26 3/4"

500 19 3/4"

Schienale mobile Movable backrest

SM065