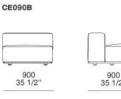

Terminale sx-dx con bracciolo Slim Lt-rt end unit with Slim arm

TH140D TG140D

Terminale isola sx-dx Lt-rt island end unit

WESTSIDE JEAN-MARIE MASSAUD (2020)

> Centrale Central unit

1200 47 1/4"

CE090C

580 22 3/4" 1200 47 1/4"

CE120C

1200 47 1/4"

CE120D

Centrale con schienale con mensola Central unit with backrest with shelf

580 22 3/4" 900 35 1/2"

CM120B

CM090C

CM120C