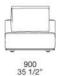

### AS120C AD120C

LO120B

Chaise Longue

LO90B

900 35 1/2"

960 37 3/4"

Chaise Longue

Chaise Longue sx-dx con bracciolo Slim Lt-rt chaise longue with Slim arm