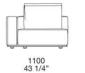

### AS120C AD120C

LO120B

Chaise Longue

LO90B

900 35 1/2"

960 37 3/4"

Chaise Longue

Chaise Longue sx-dx con bracciolo Slim Lt-rt chaise longue with Slim arm