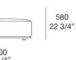

1400 55"

TS140B TD140B

TS110C TD110C

580 22 3/4" 1200 47 1/4"

TS140D TD140D

TS110D TD110D

580 22 3/4"

1400 55"