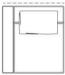

**Final cover** Removable in fabric - leather

**Backrest and seat cushion** Multi-density polyurethane

**Roll-cushion** Expanded polyurethane

**Optional cushion** Cotton cloth and feather

Terminale sx-dx Lt-rt end unit

1400 55"

TS140B TD140B

TS110C TD110C

580 22 3/4" 1200 47 1/4"

TS140D TD140D

TS110D TD110D

580 22 3/4"

1400 55"