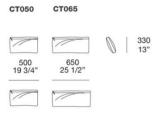

### Elemento retro con mensola Behind sofa element with shelf

TR119G

TR89G

Tavolino retrodivano Behind sofa coffee table

TR180 TR210 13 1/2" 13 1/2" 70 3/4" 17 3/4" 82 3/4" 17 3/4" 17 3/4" CA002 TR240 13 1/2" 10 1/4" 94 1/2" 17 3/4" 16 1/4" 22 1/2"