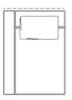

**Final cover** Removable in fabric - leather

**Backrest and seat cushion** Multi-density polyurethane

**Roll-cushion** Expanded polyurethane

**Optional cushion** Cotton cloth and feather

Terminale sx-dx Lt-rt end unit

1400 55"

TS140B TD140B

TS110C TD110C

580 22 3/4" 1200 47 1/4"

TS140D TD140D

TS110D TD110D

580 22 3/4"

1400 55"