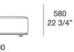

### AS120C AD120C

LO120B

Chaise Longue

LO90B

900 35 1/2"

960 37 3/4"

Chaise Longue

Chaise Longue sx-dx con bracciolo Slim Lt-rt chaise longue with Slim arm