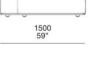

### Elemento retro con mensola Behind sofa element with shelf

TR119G

TR89G

Tavolino retrodivano Behind sofa coffee table

TR180 TR210 13 1/2" 13 1/2" 70 3/4" 17 3/4" 82 3/4" 17 3/4" 17 3/4" CA002 TR240 13 1/2" 10 1/4" 94 1/2" 17 3/4" 16 1/4" 22 1/2"