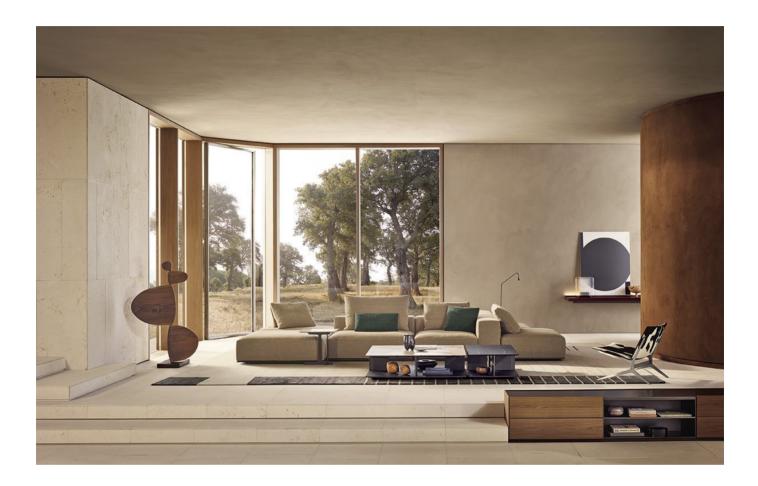

#### DESCRIPTION

Westside is a multifunctional system that elegantly rewrites the experience of the living area. The padded modules come together to create the most diverse configurations – from the two-face island to the classic corner sofa – while the elements such as the ergonomic chaise longue, the movable backrest, and the coffee tables enrich its functionality. An archetype of conviviality to be experienced with maximum freedom.