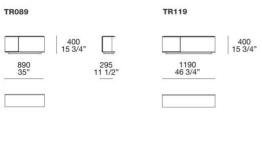

### Elemento retro con mensola Behind sofa element with shelf

TR119G

TR89G

Tavolino retrodivano Behind sofa coffee table

TR180 TR210 13 1/2" 13 1/2" 70 3/4" 17 3/4" 82 3/4" 17 3/4" 17 3/4" CA002 TR240 13 1/2" 10 1/4" 94 1/2" 17 3/4" 16 1/4" 22 1/2"