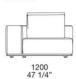

Terminale sx-dx con bracciolo Slim Lt-rt end unit with Slim arm

TH140D TG140D

Terminale isola sx-dx Lt-rt island end unit

WESTSIDE JEAN-MARIE MASSAUD (2020)

> Centrale Central unit

1200 47 1/4"

CE090C

580 22 3/4" 1200 47 1/4"

CE120C

1200 47 1/4"

CE120D

Centrale con schienale con mensola Central unit with backrest with shelf

580 22 3/4" 900 35 1/2"

CM120B

CM090C

CM120C