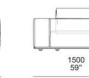

1400 55"

TS140B TD140B

TS110C TD110C

580 22 3/4" 1200 47 1/4"

TS140D TD140D

TS110D TD110D

580 22 3/4"

1400 55"