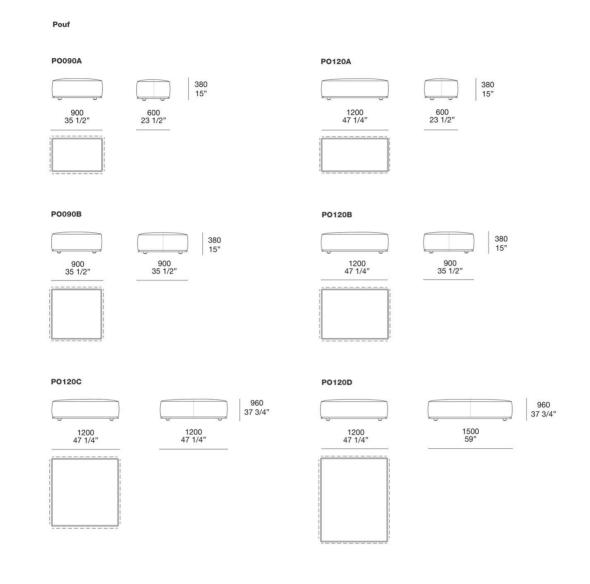

### AS120C AD120C

LO120B

Chaise Longue

LO90B

900 35 1/2"

960 37 3/4"

Chaise Longue

Chaise Longue sx-dx con bracciolo Slim Lt-rt chaise longue with Slim arm