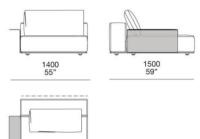

### AS120C AD120C

LO120B

Chaise Longue

LO90B

900 35 1/2"

960 37 3/4"

Chaise Longue

Chaise Longue sx-dx con bracciolo Slim Lt-rt chaise longue with Slim arm