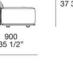

### AS120C AD120C

LO120B

Chaise Longue

LO90B

900 35 1/2"

960 37 3/4"

Chaise Longue

Chaise Longue sx-dx con bracciolo Slim Lt-rt chaise longue with Slim arm