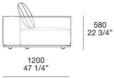

Terminale sx-dx con bracciolo Slim Lt-rt end unit with Slim arm

TH140D TG140D

Terminale isola sx-dx Lt-rt island end unit

WESTSIDE JEAN-MARIE MASSAUD (2020)

> Centrale Central unit

1200 47 1/4"

CE090C

580 22 3/4" 1200 47 1/4"