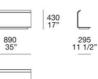

### Elemento retro con mensola Behind sofa element with shelf

TR119G

TR89G

Tavolino retrodivano Behind sofa coffee table

TR180 TR210 13 1/2" 13 1/2" 70 3/4" 17 3/4" 82 3/4" 17 3/4" 17 3/4" CA002 TR240 13 1/2" 10 1/4" 94 1/2" 17 3/4" 16 1/4" 22 1/2"

11 1/2"

WESTSIDE FINISHINGS\COVER\FABRIC (39)