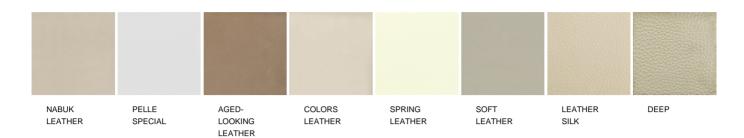

"







960 37 3/4"









Chaise Longue





Chaise Longue sx-dx con bracciolo Slim Lt-rt chaise longue with Slim arm











Cuscino schienale con o senza rullo Ø 90 Backrest cushions with or without roll cushion Ø 90





Cuscino opzionale Comfort Optional Comfort cushions



PH098



Cuscino opzionale a fascia Optional band cushion

Poggiatesta Headrest

PH068

680 26 3/4"



500 19 3/4"





Schienale mobile Movable backrest

SM065









### Elemento retro con mensola Behind sofa element with shelf



TR119G



TR89G



Tavolino retrodivano Behind sofa coffee table

TR180 TR210 13 1/2" 13 1/2" 70 3/4" 17 3/4" 82 3/4" 17 3/4" 17 3/4" CA002 TR240 13 1/2" 10 1/4" 94 1/2" 17 3/4" 16 1/4" 22 1/2"

11 1/2"

WESTSIDE FINISHINGS\COVER\FABRIC (39)



# 

FINISHINGS\COVER\LEATHER (8)



### WESTSIDE

FINISHINGS\FEET\ BROWN NICKEL MAT PAINTED (1)



BROWN NICKEL MAT PAINTED