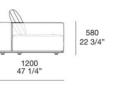

CE120C

1200 47 1/4"

CE120D

Centrale con schienale con mensola Central unit with backrest with shelf

580 22 3/4" 900 35 1/2"

CM120B

CM090C

CM120C

900 35 1/2"

1200 47 1/4"