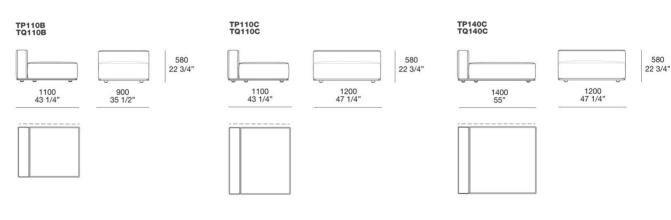

1400 55"

TS140B TD140B

TS110C TD110C

580 22 3/4" 1200 47 1/4"

TS140D TD140D

TS110D TD110D

580 22 3/4"

1400 55"