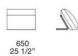

### Elemento retro con mensola Behind sofa element with shelf

TR119G

TR89G

Tavolino retrodivano Behind sofa coffee table

TR180 TR210 13 1/2" 13 1/2" 70 3/4" 17 3/4" 82 3/4" 17 3/4" 17 3/4" CA002 TR240 13 1/2" 10 1/4" 94 1/2" 17 3/4" 16 1/4" 22 1/2"