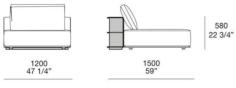

### AS120C AD120C

LO120B

Chaise Longue

LO90B

900 35 1/2"

960 37 3/4"

Chaise Longue

Chaise Longue sx-dx con bracciolo Slim Lt-rt chaise longue with Slim arm