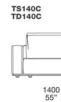

1400 55"

TS140B TD140B

TS110C TD110C

580 22 3/4" 1200 47 1/4"

TS140D TD140D

TS110D TD110D

580 22 3/4"

1400 55"