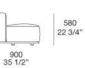

CE120C

1200 47 1/4"

CE120D

Centrale con schienale con mensola Central unit with backrest with shelf

580 22 3/4" 900 35 1/2"

CM120B

CM090C

CM120C

900 35 1/2"

1200 47 1/4"