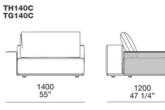

Terminale sx-dx con bracciolo Slim Lt-rt end unit with Slim arm

TH140D TG140D

Terminale isola sx-dx Lt-rt island end unit

WESTSIDE JEAN-MARIE MASSAUD (2020)

> Centrale Central unit

1200 47 1/4"

CE090C

580 22 3/4" 1200 47 1/4"