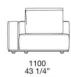

### AS120C AD120C

LO120B

Chaise Longue

LO90B

900 35 1/2"

960 37 3/4"

Chaise Longue

Chaise Longue sx-dx con bracciolo Slim Lt-rt chaise longue with Slim arm