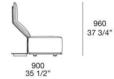

### AS120C AD120C

LO120B

Chaise Longue

LO90B

900 35 1/2"

960 37 3/4"

Chaise Longue

Chaise Longue sx-dx con bracciolo Slim Lt-rt chaise longue with Slim arm