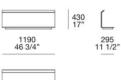

### Elemento retro con mensola Behind sofa element with shelf

TR119G

TR89G

Tavolino retrodivano Behind sofa coffee table

TR180 TR210 13 1/2" 13 1/2" 70 3/4" 17 3/4" 82 3/4" 17 3/4" 17 3/4" CA002 TR240 13 1/2" 10 1/4" 94 1/2" 17 3/4" 16 1/4" 22 1/2"

11 1/2"

WESTSIDE FINISHINGS\COVER\FABRIC (39)