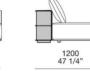

1400 55"

TS140B TD140B

TS110C TD110C

580 22 3/4" 1200 47 1/4"

TS140D TD140D

TS110D TD110D

580 22 3/4"

1400 55"

Terminale sx-dx con bracciolo Slim Lt-rt end unit with Slim arm

TH140D TG140D

Terminale isola sx-dx Lt-rt island end unit

WESTSIDE JEAN-MARIE MASSAUD (2020)

> Centrale Central unit

1200 47 1/4"

CE090C

580 22 3/4" 1200 47 1/4"