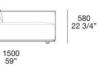

1400 55"

TS140B TD140B

TS110C TD110C

580 22 3/4" 1200 47 1/4"

TS140D TD140D

TS110D TD110D

580 22 3/4"

1400 55"