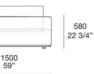

Terminale sx-dx con bracciolo Slim Lt-rt end unit with Slim arm

TH140D TG140D

Terminale isola sx-dx Lt-rt island end unit

WESTSIDE JEAN-MARIE MASSAUD (2020)

> Centrale Central unit

1200 47 1/4"

CE090C

580 22 3/4" 1200 47 1/4"

CE120C

1200 47 1/4"

CE120D

Centrale con schienale con mensola Central unit with backrest with shelf

580 22 3/4" 900 35 1/2"

CM120B

CM090C

CM120C