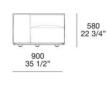

CE120C

1200 47 1/4"

CE120D

Centrale con schienale con mensola Central unit with backrest with shelf

580 22 3/4" 900 35 1/2"

CM120B

CM090C

CM120C

900 35 1/2"

1200 47 1/4"