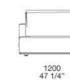

Terminale sx-dx con bracciolo Slim Lt-rt end unit with Slim arm

TH140D TG140D

Terminale isola sx-dx Lt-rt island end unit

WESTSIDE JEAN-MARIE MASSAUD (2020)

> Centrale Central unit

1200 47 1/4"

CE090C

580 22 3/4" 1200 47 1/4"