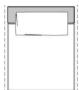

CE120C

1200 47 1/4"

CE120D

Centrale con schienale con mensola Central unit with backrest with shelf

580 22 3/4" 900 35 1/2"

CM120B

CM090C

CM120C

900 35 1/2"

1200 47 1/4"

#### CM120D

580 22 3/4"