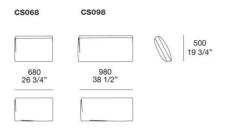

Cuscino schienale con o senza rullo Ø 90 Backrest cushions with or without roll cushion Ø 90

Cuscino opzionale Comfort Optional Comfort cushions

PH098

Cuscino opzionale a fascia Optional band cushion

Poggiatesta Headrest

PH068

680 26 3/4"

500 19 3/4"

Schienale mobile Movable backrest

SM065