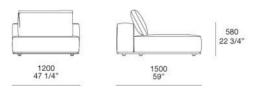

### AS120C AD120C

LO120B

Chaise Longue

LO90B

900 35 1/2"

960 37 3/4"

Chaise Longue

Chaise Longue sx-dx con bracciolo Slim Lt-rt chaise longue with Slim arm