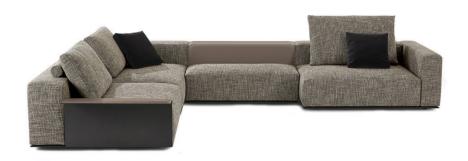

#### DESCRIPTION

Westside is a multifunctional system that elegantly rewrites the experience of the living area. The padded modules come together to create the most diverse configurations – from the two-face island to the classic corner sofa – while the elements such as the ergonomic chaise longue, the movable backrest, and the coffee tables enrich its functionality. An archetype of conviviality to be experienced with maximum freedom.

#### **TECHNICAL DESCRIPTION**

**Tipology** Seamless sofa, to be freely composed.

**Structure** Wood and by-products

Base Solid wood toulipier painted matt brown nickel

**Pre - cover** Cotton cloth and feather