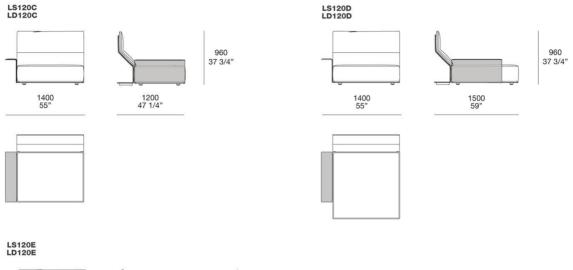

55"







Terminale sx-dx con bracciolo Slim Lt-rt end unit with Slim arm









TH140D TG140D



Terminale isola sx-dx Lt-rt island end unit



WESTSIDE JEAN-MARIE MASSAUD (2020)

> Centrale Central unit







1200 47 1/4"







CE090C



580 22 3/4" 1200 47 1/4"



CE120C

1200 47 1/4"







CE120D







Centrale con schienale con mensola Central unit with backrest with shelf





580 22 3/4" 900 35 1/2"



CM120B





CM090C



CM120C





900 35 1/2"





1200 47 1/4"

#### CM120D







580 22 3/4"

### WESTSIDE JEAN-MARIE MASSAUD (2020)

Angolo sx-dx Lt-rt corner

### AS120C AD120C















LO120B

Chaise Longue

LO90B





















900 35 1/2"







960 37 3/4"









Chaise Longue





Chaise Longue sx-dx con bracciolo Slim Lt-rt chaise longue with Slim arm











Cuscino schienale con o senza rullo Ø 90 Backrest cushions with or without roll cushion Ø 90





Cuscino opzionale Comfort Optional Comfort cushions



PH098



Cuscino opzionale a fascia Optional band cushion

Poggiatesta Headrest

PH068

680 26 3/4"



500 19 3/4"





Schienale mobile Movable backrest

SM065









### Elemento retro con mensola Behind sofa element with shelf



TR119G



TR89G



Tavolino retrodivano Behind sofa coffee table

TR180 TR210 13 1/2" 13 1/2" 70 3/4" 17 3/4" 82 3/4" 17 3/4" 17 3/4" CA002 TR240 13 1/2" 10 1/4" 94 1/2" 17 3/4" 16 1/4" 22 1/2"

11 1/2"

WESTSIDE FINISHINGS\COVER\FABRIC (39)



# 

FINISHINGS\COVER\LEATHER (8)



### WESTSIDE

FINISHINGS\FEET\ BROWN NICKEL MAT PAINTED (1)



BROWN NICKEL MAT PAINTED