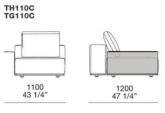

Terminale sx-dx con bracciolo Slim Lt-rt end unit with Slim arm

TH140D TG140D

Terminale isola sx-dx Lt-rt island end unit

WESTSIDE JEAN-MARIE MASSAUD (2020)

> Centrale Central unit

1200 47 1/4"

CE090C

580 22 3/4" 1200 47 1/4"