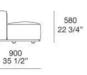

CE120C

1200 47 1/4"

CE120D

Centrale con schienale con mensola Central unit with backrest with shelf

580 22 3/4" 900 35 1/2"

CM120B

CM090C

CM120C