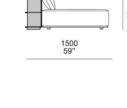

1400 55"

TS140B TD140B

TS110C TD110C

580 22 3/4" 1200 47 1/4"

TS140D TD140D

TS110D TD110D

580 22 3/4"

1400 55"