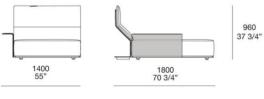

"







Terminale sx-dx con bracciolo Slim Lt-rt end unit with Slim arm









TH140D TG140D



Terminale isola sx-dx Lt-rt island end unit



WESTSIDE JEAN-MARIE MASSAUD (2020)

> Centrale Central unit







1200 47 1/4"







CE090C



580 22 3/4" 1200 47 1/4"



CE120C

1200 47 1/4"







CE120D







Centrale con schienale con mensola Central unit with backrest with shelf





580 22 3/4" 900 35 1/2"



CM120B





CM090C



CM120C





900 35 1/2"





1200 47 1/4"

#### CM120D







580 22 3/4"

### WESTSIDE JEAN-MARIE MASSAUD (2020)

Angolo sx-dx Lt-rt corner

### AS120C AD120C















LO120B

Chaise Longue

LO90B





















900 35 1/2"







960 37 3/4"









Chaise Longue





Chaise Longue sx-dx con bracciolo Slim Lt-rt chaise longue with Slim arm











Cuscino schienale con o senza rullo Ø 90 Backrest cushions with or without roll cushion Ø 90





Cuscino opzionale Comfort Optional Comfort cushions



PH098



Cuscino opzionale a fascia Optional band cushion

Poggiatesta Headrest

PH068

680 26 3/4"



500 19 3/4"





Schienale mobile Movable backrest

SM065









### Elemento retro con mensola Behind sofa element with shelf



TR119G



TR89G



Tavolino retrodivano Behind sofa coffee table

TR180 TR210 13 1/2" 13 1/2" 70 3/4" 17 3/4" 82 3/4" 17 3/4" 17 3/4" CA002 TR240 13 1/2" 10 1/4" 94 1/2" 17 3/4" 16 1/4" 22 1/2"

11 1/2"

WESTSIDE FINISHINGS\COVER\FABRIC (39)



# 

FINISHINGS\COVER\LEATHER (8)



### WESTSIDE

FINISHINGS\FEET\ BROWN NICKEL MAT PAINTED (1)



BROWN NICKEL MAT PAINTED