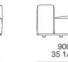

1400 55"

TS140B TD140B

TS110C TD110C

580 22 3/4" 1200 47 1/4"

TS140D TD140D

TS110D TD110D

580 22 3/4"

1400 55"