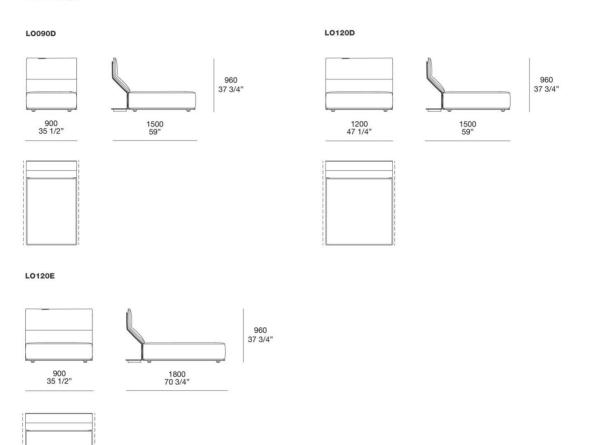

### AS120C AD120C

LO120B

Chaise Longue

LO90B

900 35 1/2"

960 37 3/4"

Chaise Longue

Chaise Longue sx-dx con bracciolo Slim Lt-rt chaise longue with Slim arm