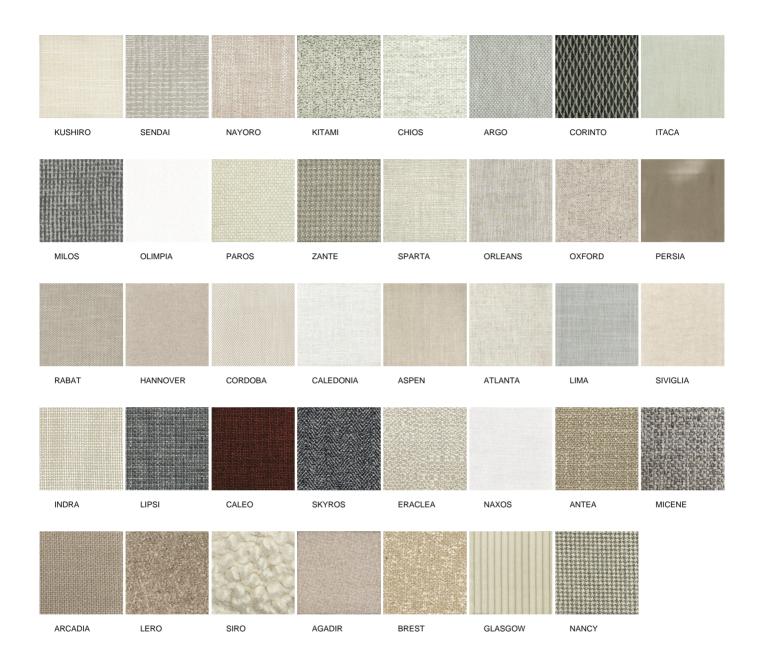

O90B





















900 35 1/2"







960 37 3/4"









Chaise Longue





Chaise Longue sx-dx con bracciolo Slim Lt-rt chaise longue with Slim arm











Cuscino schienale con o senza rullo Ø 90 Backrest cushions with or without roll cushion Ø 90





Cuscino opzionale Comfort Optional Comfort cushions



PH098



Cuscino opzionale a fascia Optional band cushion

Poggiatesta Headrest

PH068

680 26 3/4"



500 19 3/4"





Schienale mobile Movable backrest

SM065









### Elemento retro con mensola Behind sofa element with shelf



TR119G



TR89G



Tavolino retrodivano Behind sofa coffee table

TR180 TR210 13 1/2" 13 1/2" 70 3/4" 17 3/4" 82 3/4" 17 3/4" 17 3/4" CA002 TR240 13 1/2" 10 1/4" 94 1/2" 17 3/4" 16 1/4" 22 1/2"

11 1/2"

WESTSIDE FINISHINGS\COVER\FABRIC (39)



# 

FINISHINGS\COVER\LEATHER (8)



### WESTSIDE

FINISHINGS\FEET\ BROWN NICKEL MAT PAINTED (1)



BROWN NICKEL MAT PAINTED