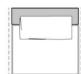

Terminale sx-dx con bracciolo Slim Lt-rt end unit with Slim arm

TH140D TG140D

Terminale isola sx-dx Lt-rt island end unit

WESTSIDE JEAN-MARIE MASSAUD (2020)

> Centrale Central unit

1200 47 1/4"

CE090C

580 22 3/4" 1200 47 1/4"