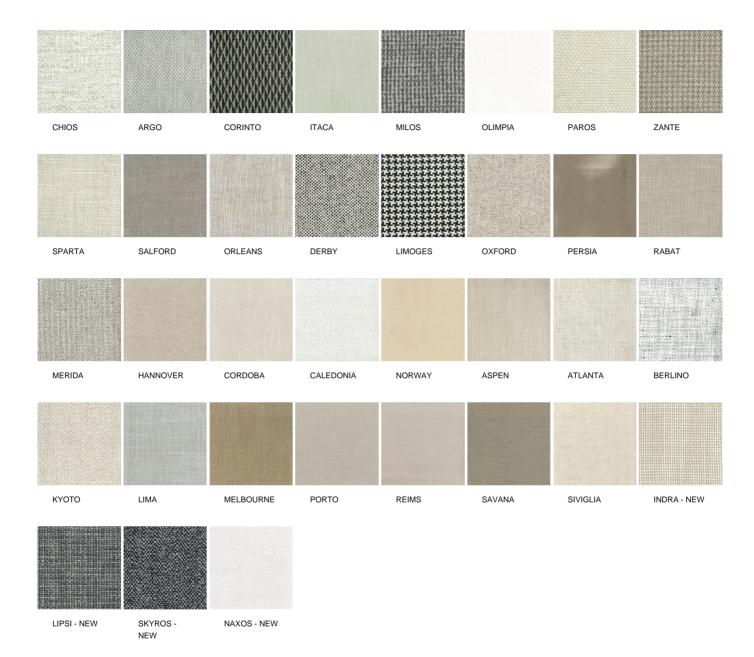

#### Cover

stretched, removable cover in fabric - leather

### MALO181

FINISHINGS\COVER\FABRIC (35)

FINISHINGS\COVER\LEATHER (8)