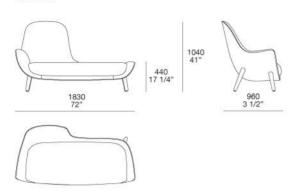

### **DESCRIPTION**

After the success of Mad Chair presented in 2013, the collection has been enlarged with several elements:

high and low armchairs, chaise longue, chairs, dining table and occasional tables, all with large, soft dimensions, lightened by slender feet. They have a big personality and a striking decorative presence.

### **MAD CHAISE LONGUE**

FINISHINGS\COVER\GIBSON (1)

GIBSON