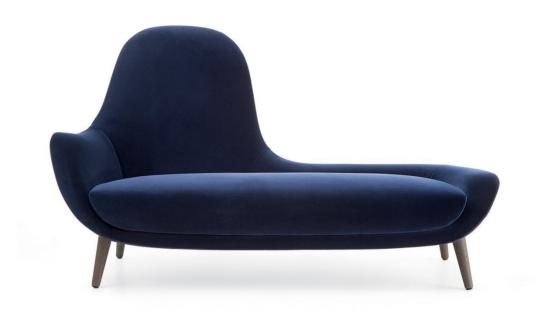

### **DESCRIPTION**

After the success of Mad Chair presented in 2013, the collection has been enlarged with several elements:

high and low armchairs, chaise longue, chairs, dining table and occasional tables, all with large, soft dimensions, lightened by slender feet. They have a big personality and a striking decorative presence.

### **MAD CHAISE LONGUE**

FINISHINGS\COVER\GIBSON (1)

GIBSON