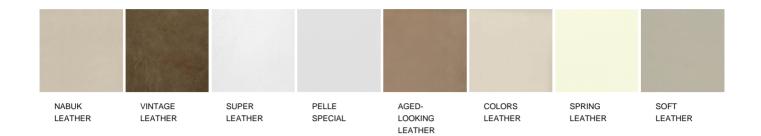

y polyurethane foam

### **SEAT PADDING**

double-density flexible polyurethane

### **FEET**

plastic cylinder or rotating base

### **SEAT**

flexible moulded polyurethane with elements in multi-density polyurethane foam

### **PRE-COVERING**

parts in cotton cloth with inner side in feathers and parts in polyester padding

### FINAL COVER

with not stretched removable slipcover in fabric. Stretched removable in fabric, not removable in leather

### **STITCH**

double normal stitch. Drawstring stitch, thread in colours of sample book (covers in leather and velvet ecluded)

### TRIMS

(only for slipcover) in colours as per sample book

**Poliform** 

JEAN-MARIE MASSAUD (2011)

# SMPL780 380 25 1/4" 950 37 1/2"

FINISHINGS\COVER\FABRIC (35)



# **Poliform**

FINISHINGS\COVER\LEATHER (8)



# **SANTA MONICA**

FINISHINGS\STITCH\THREAD (8)



# **SANTA MONICA**

FINISHINGS\TRIMS\TRIMS (8)