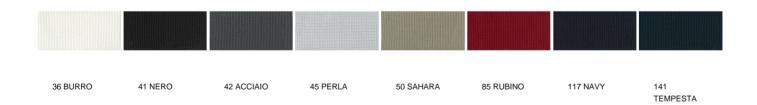

cylinder or rotating base

### **SEAT**

flexible moulded polyurethane with elements in multi-density polyurethane foam

### **PRE-COVERING**

parts in cotton cloth with inner side in feathers and parts in polyester padding

### FINAL COVER

with not stretched removable slipcover in fabric. Stretched removable in fabric, not removable in leather

### **STITCH**

double normal stitch. Drawstring stitch, thread in colours of sample book (covers in leather and velvet ecluded)

### TRIMS

(only for slipcover) in colours as per sample book

**Poliform** 

JEAN-MARIE MASSAUD (2011)

# SMPL780 380 25 1/4" 950 37 1/2"

FINISHINGS\COVER\FABRIC (35)



# **Poliform**

FINISHINGS\COVER\LEATHER (8)



# **SANTA MONICA**

FINISHINGS\STITCH\THREAD (8)



# **SANTA MONICA**

FINISHINGS\TRIMS\TRIMS (8)