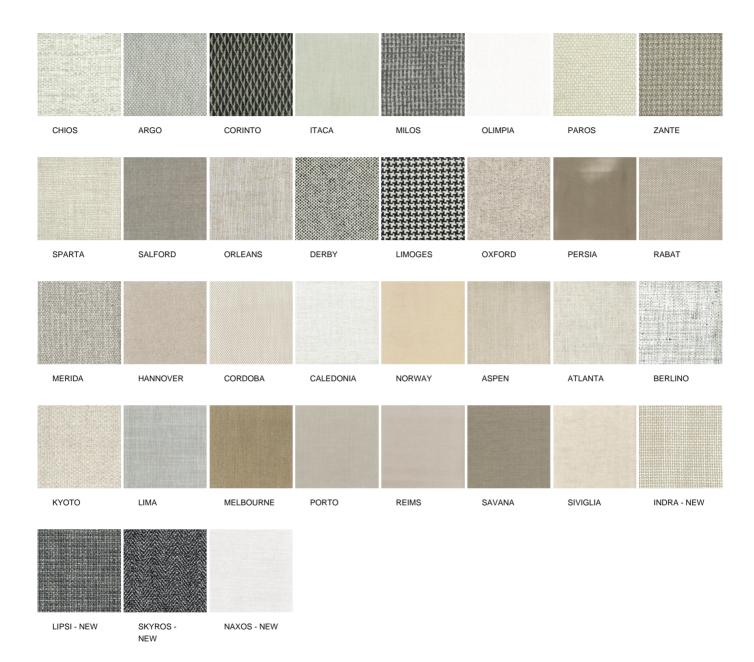

oulded polyurethane with elements in muti-density polyurethane foam

### **SEAT PADDING**

double-density flexible polyurethane

### **FEET**

plastic cylinder or rotating base

### **SEAT**

flexible moulded polyurethane with elements in multi-density polyurethane foam

### **PRE-COVERING**

parts in cotton cloth with inner side in feathers and parts in polyester padding

### FINAL COVER

with not stretched removable slipcover in fabric. Stretched removable in fabric, not removable in leather

### **STITCH**

double normal stitch. Drawstring stitch, thread in colours of sample book (covers in leather and velvet ecluded)

### TRIMS

(only for slipcover) in colours as per sample book

**Poliform** 

JEAN-MARIE MASSAUD (2011)

# SMPL780 380 25 1/4" 950 37 1/2"

FINISHINGS\COVER\FABRIC (35)



# **Poliform**

FINISHINGS\COVER\LEATHER (8)



# **SANTA MONICA**

FINISHINGS\STITCH\THREAD (8)



# **SANTA MONICA**

FINISHINGS\TRIMS\TRIMS (8)