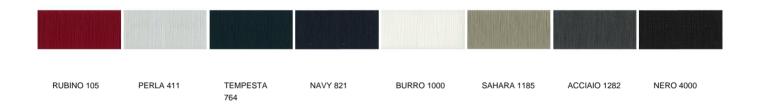

nsity flexible polyurethane

### **FEET**

plastic cylinder or rotating base

### **SEAT**

flexible moulded polyurethane with elements in multi-density polyurethane foam

### **PRE-COVERING**

parts in cotton cloth with inner side in feathers and parts in polyester padding

### FINAL COVER

with not stretched removable slipcover in fabric. Stretched removable in fabric, not removable in leather

### **STITCH**

double normal stitch. Drawstring stitch, thread in colours of sample book (covers in leather and velvet ecluded)

### TRIMS

(only for slipcover) in colours as per sample book

**Poliform** 

JEAN-MARIE MASSAUD (2011)

# SMPL780 380 25 1/4" 950 37 1/2"

FINISHINGS\COVER\FABRIC (35)



# **Poliform**

FINISHINGS\COVER\LEATHER (8)



# **SANTA MONICA**

FINISHINGS\STITCH\THREAD (8)



# **SANTA MONICA**

FINISHINGS\TRIMS\TRIMS (8)