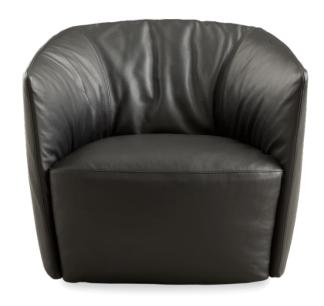

### **DESCRIPTION**

An armchair with enveloping, comfortable silhouettes that features highly original styling thanks to the various upholstery options, adding a touch of casual chic.

### **TYPOLOGY**

armchair

### FINAL COVER

with not stretched removable slipcover in fabric. Stretched removable in fabric, not removable in leather