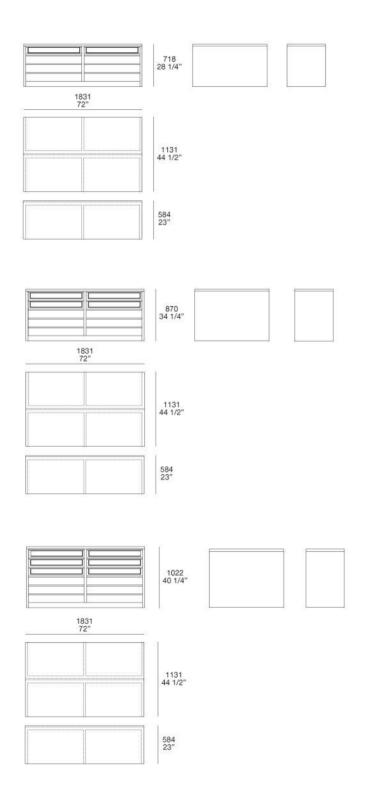

R&D POLIFORM (2014)



### **DESCRIPTION**

The Senzafine system has been supplemented by a new element which completes and enhances the value of the wardrobe environment: the Senzafine island chest of drawers. This furnishing solution features a basic silhouette, that has been embellished by features in techno-leather, which restyles the bedroom environment.

R&D POLIFORM (2014)

### **TECHNICAL DESCRIPTION**

### **STRUCTURES**

panel of wooden particles faced with melamine

### **INNER EQUIPMENT**

panel of wooden particles faced with melamine

### **DRAWERS INNER STRUCTURE**

lead TXT

## SHELVES, TOP, DRAWERS BOTTOMS

techno-leather

R&D POLIFORM (2014)



# **Poliform**

FINISHINGS\STRUCTURES\SENZAFINE MELAMINE (5)



## SENZAFINE ISLAND CHEST OF DRAWERS

FINISHINGS\DRAWERS\SENZAFINE MELAMINE (5)



## SENZAFINE ISLAND CHEST OF DRAWERS

FINISHINGS\SHELVES, TOPS, DRAWERS BOTTOMS\TECNO-LEATHER (5)