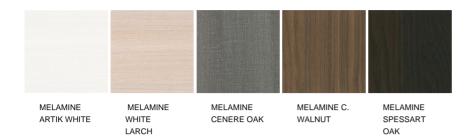

R&D POLIFORM (2014)



### **DESCRIPTION**

The Senzafine system has been supplemented by a new element which completes and enhances the value of the wardrobe environment: the Senzafine island chest of drawers. This furnishing solution features a basic silhouette, that has been embellished by features in techno-leather, which restyles the bedroom environment.

R&D POLIFORM (2014)

### **TECHNICAL DESCRIPTION**

### **STRUCTURES**

panel of wooden particles faced with melamine

### **INNER EQUIPMENT**

panel of wooden particles faced with melamine

### **DRAWERS INNER STRUCTURE**

lead TXT

## SHELVES, TOP, DRAWERS BOTTOMS

techno-leather

R&D POLIFORM (2014)



# **Poliform**

FINISHINGS\STRUCTURES\SENZAFINE MELAMINE (5)



## SENZAFINE ISLAND CHEST OF DRAWERS

FINISHINGS\DRAWERS\SENZAFINE MELAMINE (5)



## SENZAFINE ISLAND CHEST OF DRAWERS

FINISHINGS\SHELVES, TOPS, DRAWERS BOTTOMS\TECNO-LEATHER (5)