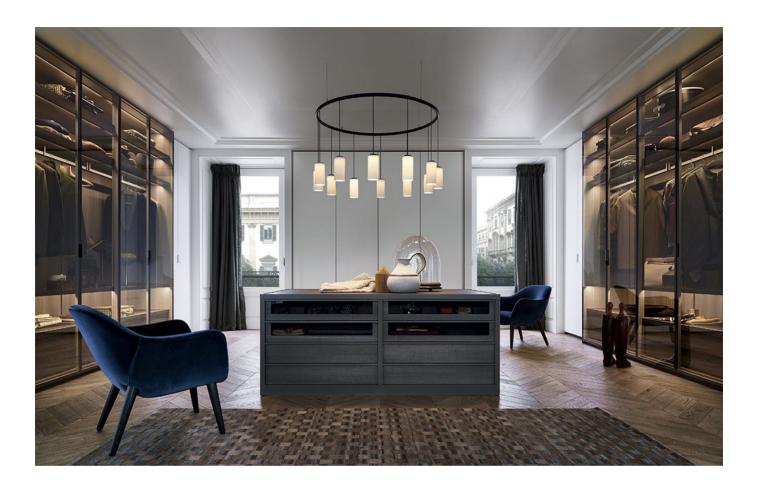

### **DESCRIPTION**

The Senzafine system has been supplemented by a new element which completes and enhances the value of the wardrobe environment: the Senzafine island chest of drawers. This furnishing solution features a basic silhouette, that has been embellished by features in techno-leather, which restyles the bedroom environment.