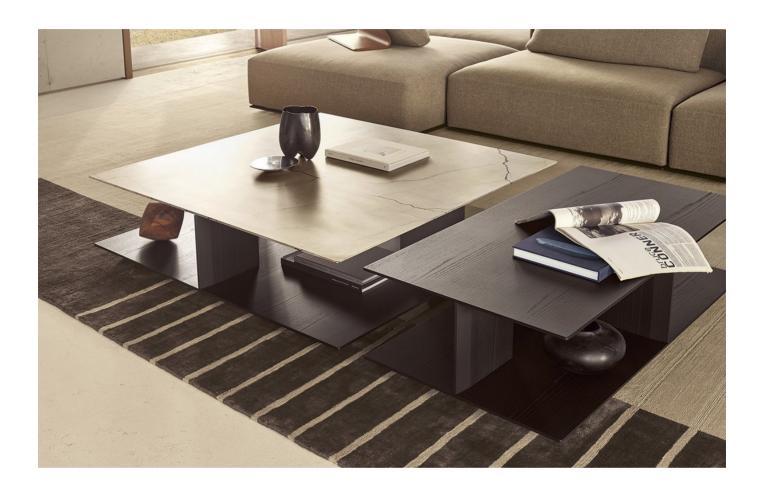

#### DESCRIPTION

Westside is the polymorphic system that reinvents the living area experience: a group of essential modules which, thanks to a deft play of combinations, presents itself as a small private island with classic angular configuration or wide deconstructed, welcoming modular sofa. Expression of absolute comfort, it suits any context: from residential to public areas and hospitality. A refined balance of materials, shapes and different heights characterizes the Westside coffee tables collection.

### Typology

Coffee table

#### Top

Medium-density fibre panel veneered - marble

### Structure and base

Medium-density fibre panel veneered

JEAN-MARIE MASSAUD (2020)

| TWE120G                          |                                   | TWE120                         | CA001                                 |
|----------------------------------|-----------------------------------|--------------------------------|---------------------------------------|
| 1200<br>47 1/4"                  | 310<br>12 1/4"<br>1200<br>47 1/4" | 1200<br>47 1/4" 600<br>23 1/2" | 574<br>22 1/2" 574<br>22 1/2" 27 1/2" |
| TWE050                           |                                   | TWE130                         |                                       |
| 475<br>18 3/4"<br>500<br>19 3/4" | 500<br>19 3/4"                    | 1300<br>511/4" 800<br>311/2"   |                                       |
|                                  |                                   |                                |                                       |