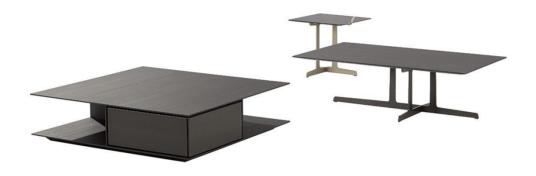

### Typology

Coffee table

#### Top

Medium-density fibre panel veneered - marble

### Structure and base

Medium-density fibre panel veneered

JEAN-MARIE MASSAUD (2020)

| TWE120G                          |                                   | TWE120                         | CA001                                 |
|----------------------------------|-----------------------------------|--------------------------------|---------------------------------------|
| 1200<br>47 1/4"                  | 310<br>12 1/4"<br>1200<br>47 1/4" | 1200<br>47 1/4" 600<br>23 1/2" | 574<br>22 1/2" 574<br>22 1/2" 27 1/2" |
| TWE050                           |                                   | TWE130                         |                                       |
| 475<br>18 3/4"<br>500<br>19 3/4" | 500<br>19 3/4"                    | 1300<br>511/4" 800<br>311/2"   |                                       |
|                                  |                                   |                                |                                       |